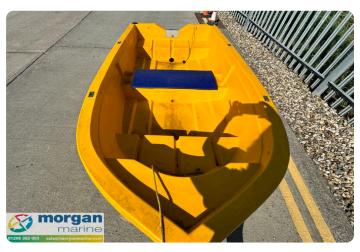

#### ΕN

Yellow Smartwave SW 2400 with launching trolley just in at Morgan Marine. A lovely little open boat - perfect for journeys up and down coastal rivers and estuaries. Great for fishing or equally family days out on the water. Max outboard capacity - 6HP.

#### Cockpit:

#### Electronics:

Launching Trolley: 2 wheel launching trolley.