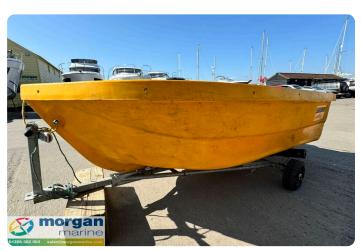

#### ΕN

Yellow Smartwave SW 2400 with launching trolley just in at Morgan Marine. A lovely little open boat - perfect for journeys up and down coastal rivers and estuaries. Great for fishing or equally family days out on the water. Max outboard capacity - 6HP.

### **Images**

yellow-smartwave-sw2400-main

yellow-smartwave-sw2400-overview

yellow-smartwave-sw2400-storage

yellow-smartwave-sw2400-make

yellow-smartwave-sw2400-seating

yellow-smartwave-sw2400-side-view

yellow-smartwave-sw2400-bow-view