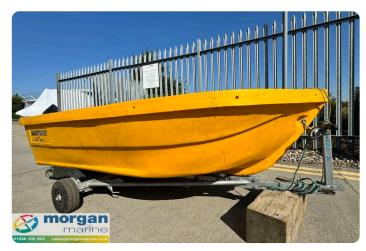

#### ΕN

Yellow Smartwave SW 2400 with launching trolley just in at Morgan Marine. A lovely little open boat - perfect for journeys up and down coastal rivers and estuaries. Great for fishing or equally family days out on the water. Max outboard capacity - 6HP.

### **Images**

yellow-smartwave-sw2400-main

yellow-smartwave-sw2400-overview

yellow-smartwave-sw2400-storage

yellow-smartwave-sw2400-make

yellow-smartwave-sw2400-seating

yellow-smartwave-sw2400-side-view

yellow-smartwave-sw2400-bow-view