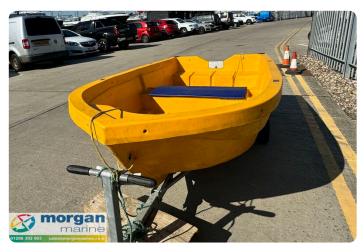

#### ΕN

Yellow Smartwave SW 2400 with launching trolley just in at Morgan Marine. A lovely little open boat - perfect for journeys up and down coastal rivers and estuaries. Great for fishing or equally family days out on the water. Max outboard capacity - 6HP.

#### Electronics:

Launching Trolley: 2 wheel launching trolley.

### **Images**

yellow-smartwave-sw2400-main

yellow-smartwave-sw2400-overview

yellow-smartwave-sw2400-storage

yellow-smartwave-sw2400-make

yellow-smartwave-sw2400-seating

yellow-smartwave-sw2400-side-view

yellow-smartwave-sw2400-bow-view