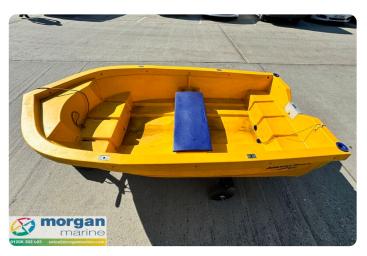

#### ΕN

Yellow Smartwave SW 2400 with launching trolley just in at Morgan Marine. A lovely little open boat - perfect for journeys up and down coastal rivers and estuaries. Great for fishing or equally family days out on the water. Max outboard capacity - 6HP.

### **Images**

yellow-smartwave-sw2400-main

yellow-smartwave-sw2400-overview

yellow-smartwave-sw2400-storage

yellow-smartwave-sw2400-make

yellow-smartwave-sw2400-seating

yellow-smartwave-sw2400-side-view

yellow-smartwave-sw2400-bow-view