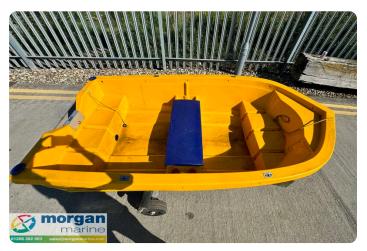

#### ΕN

Yellow Smartwave SW 2400 with launching trolley just in at Morgan Marine. A lovely little open boat - perfect for journeys up and down coastal rivers and estuaries. Great for fishing or equally family days out on the water. Max outboard capacity - 6HP.

### **Images**

yellow-smartwave-sw2400-main

yellow-smartwave-sw2400-overview

yellow-smartwave-sw2400-storage

yellow-smartwave-sw2400-make

yellow-smartwave-sw2400-seating

yellow-smartwave-sw2400-side-view

yellow-smartwave-sw2400-bow-view