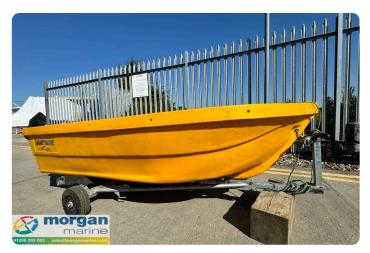

#### ΕN

Yellow Smartwave SW 2400 with launching trolley just in at Morgan Marine. A lovely little open boat - perfect for journeys up and down coastal rivers and estuaries. Great for fishing or equally family days out on the water. Max outboard capacity - 6HP.