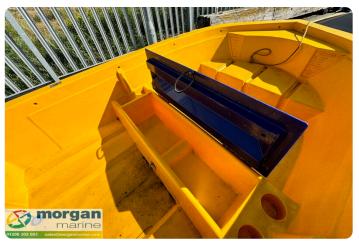

#### ΕN

Yellow Smartwave SW 2400 with launching trolley just in at Morgan Marine. A lovely little open boat - perfect for journeys up and down coastal rivers and estuaries. Great for fishing or equally family days out on the water. Max outboard capacity - 6HP.

#### Electronics:

Launching Trolley: 2 wheel launching trolley.

### **Images**

yellow-smartwave-sw2400-main

yellow-smartwave-sw2400-overview

yellow-smartwave-sw2400-storage

yellow-smartwave-sw2400-make

yellow-smartwave-sw2400-seating

yellow-smartwave-sw2400-side-view

yellow-smartwave-sw2400-bow-view