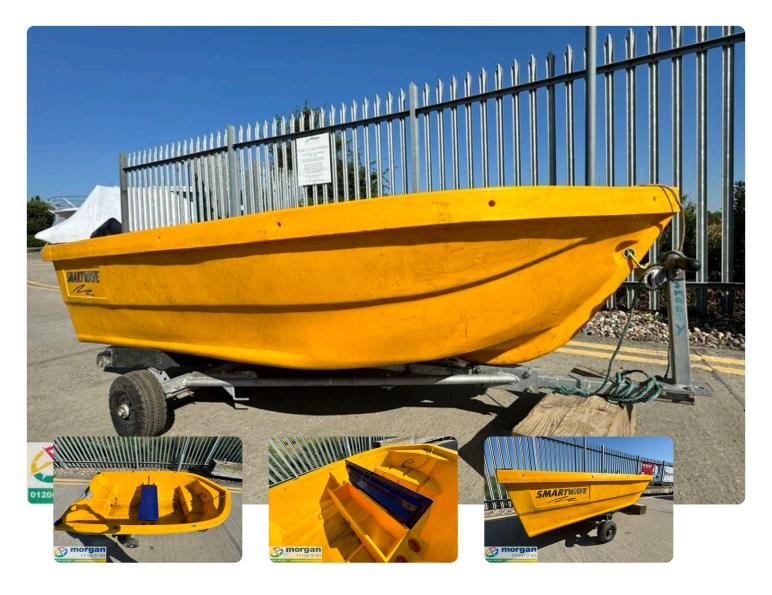

#### ΕN

Yellow Smartwave SW 2400 with launching trolley just in at Morgan Marine. A lovely little open boat - perfect for journeys up and down coastal rivers and estuaries. Great for fishing or equally family days out on the water. Max outboard capacity - 6HP.

### **Images**

yellow-smartwave-sw2400-main

yellow-smartwave-sw2400-overview

yellow-smartwave-sw2400-storage

yellow-smartwave-sw2400-make

yellow-smartwave-sw2400-seating

yellow-smartwave-sw2400-side-view

yellow-smartwave-sw2400-bow-view