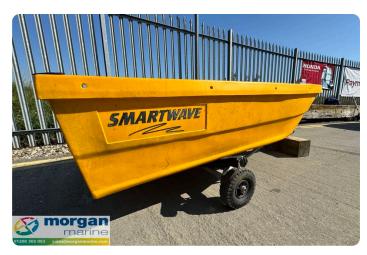

#### ΕN

Yellow Smartwave SW 2400 with launching trolley just in at Morgan Marine. A lovely little open boat - perfect for journeys up and down coastal rivers and estuaries. Great for fishing or equally family days out on the water. Max outboard capacity - 6HP.

### **Images**

yellow-smartwave-sw2400-main

yellow-smartwave-sw2400-overview

yellow-smartwave-sw2400-storage

yellow-smartwave-sw2400-make

yellow-smartwave-sw2400-seating

yellow-smartwave-sw2400-side-view

yellow-smartwave-sw2400-bow-view