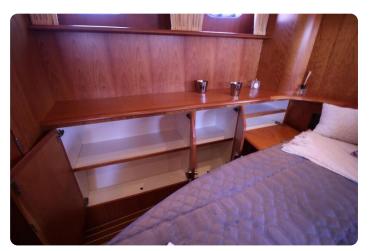

The yacht sleeps 4 in two double full beam staterooms, both with ensuite central heated bathrooms with separated shower rooms, wash basins and toilets. The dinette can provide another double berth when needed.