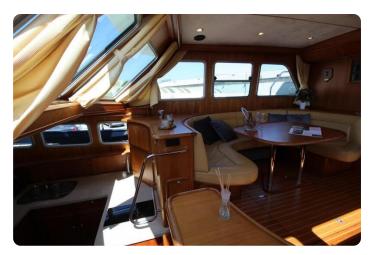

#### **EU-VAT-PAID / LIKE NEW CONDITION**

164 Pictures on our website grandyachts.eu and in high res upon request.

This **Linssen Grand Sturdy 470 AC MKII** is best described as a true high quality passage maker. This **first owner** from new **MKII stabilised version** was built to an extreme level of quality that only the renowned Linssen shipyard can produce.

The yacht sleeps 4 in two double full beam staterooms, both with ensuite central heated bathrooms with separated shower rooms, wash basins and toilets. The dinette can provide another double berth when needed.

She just is in an absolute gorgeous condition! Comes fully loaded with factory options for a very exceptional price.