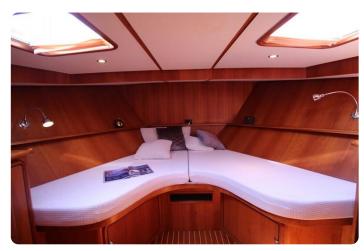

The yacht sleeps 4 in two double full beam staterooms, both with ensuite central heated bathrooms with separated shower rooms, wash basins and toilets. The dinette can provide another double berth when needed.