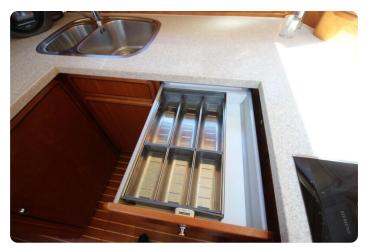

### Main features

- Hydraulic Stabilizers
- Hydraulic Bow thruster
- Hydraulic Stern thruster
- Hydraulic anchor winch (+100 metres of chain)
- · Hydraulic stainless gangway with remote
- · Hydraulic dinghy lift
- Airconditioning
- Heating
- Solar panel
- New Alcantara salon ceiling
- New cockpit cover
- New cushions
- New exterior helm seat
- New exterior paint
- New antifouling
- New anodes
- New batteries
- Balanced and polished propellers