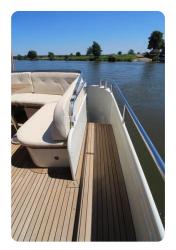

#### **Materials**

- Sound proof engine room: 18mm+sound dampening laver+12mm
- Solid teak decks
- Sound and thermic insulation
- Paint: AwlGrip high gloss 2 component
- Railings: Stainless steel 316 polished
- Hull: 6mm
- Decks: 5mm
- Superstructure: 4mm