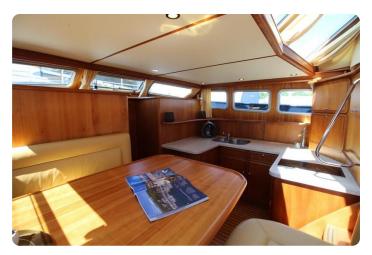

The yacht sleeps 4 in two double full beam staterooms, both with ensuite central heated bathrooms with separated shower rooms, wash basins and toilets. The dinette can provide another double berth when needed.

There is not a scratch to be found in her entire interior and if I would tell you the yacht was just delivered by Linssen you would believe me...

Not only the engines are just fully serviced, but also the generator, the airco system and the entire rest of this stunning vessel. Comes in 100% serviced and working conditions.

She just is in an absolute gorgeous condition! Comes fully loaded with factory options for a very exceptional price.