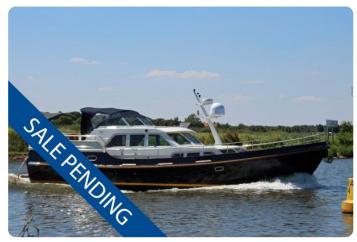

# Linssen Grand Sturdy 470 AC MkII Stabilizers

#### **SALE PENDING**

Boat location: The Netherlands / inside GrandYachts showroom

#### **EU-VAT-PAID / LIKE NEW CONDITION**

164 Pictures on our website grandyachts.eu and in high res upon request.

This **Linssen Grand Sturdy 470 AC MKII** is best described as a true high quality passage maker. This **first owner** from new **MKII stabilised version** was built to an extreme level of quality that only the renowned Linssen shipyard can produce.