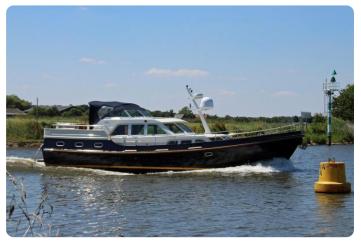

# Linssen Grand Sturdy 470 AC MkII Stabilizers

#### **EU-VAT-PAID / LIKE NEW CONDITION**

164 Pictures on our website grandyachts.eu and in high res upon request.

This **Linssen Grand Sturdy 470 AC MKII** is best described as a true high quality passage maker. This **first owner** from new **MKII stabilised version** was built to an extreme level of quality that only the renowned Linssen shipyard can produce.