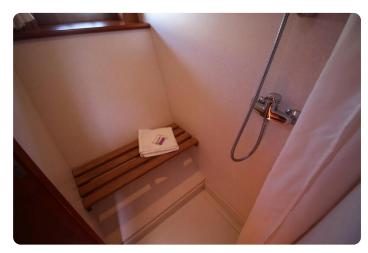

The yacht sleeps 4 in two double full beam staterooms, both with ensuite central heated bathrooms with separated shower rooms, wash basins and toilets. The dinette can provide another double berth when needed.

#### **Materials**

- Sound proof engine room: 18mm+sound dampening laver+12mm
- Solid teak decks
- Sound and thermic insulation
- Paint: AwlGrip high gloss 2 component
- Railings: Stainless steel 316 polished
- Hull: 6mm
- Decks: 5mm
- Superstructure: 4mm