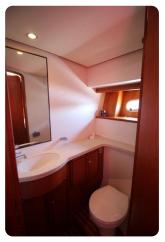

The yacht sleeps 4 in two double full beam staterooms, both with ensuite central heated bathrooms with separated shower rooms, wash basins and toilets. The dinette can provide another double berth when needed.