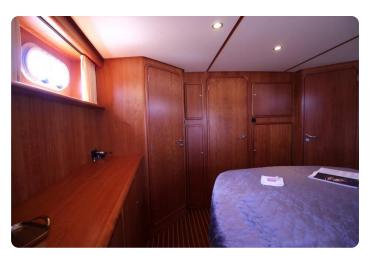

The yacht sleeps 4 in two double full beam staterooms, both with ensuite central heated bathrooms with separated shower rooms, wash basins and toilets. The dinette can provide another double berth when needed.