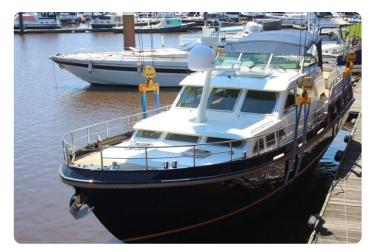

#### **EU-VAT-PAID / LIKE NEW CONDITION**

164 Pictures on our website grandyachts.eu and in high res upon request.

This **Linssen Grand Sturdy 470 AC MKII** is best described as a true high quality passage maker. This **first owner** from new **MKII stabilised version** was built to an extreme level of quality that only the renowned Linssen shipyard can produce.

She just is in an absolute gorgeous condition! Comes fully loaded with factory options for a very exceptional price.