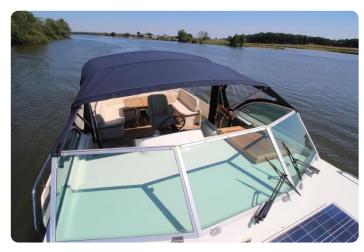

### Main features

- Hydraulic Stabilizers
- Hydraulic Bow thruster
- Hydraulic Stern thruster
- Hydraulic anchor winch (+100 metres of chain)
- · Hydraulic stainless gangway with remote
- · Hydraulic dinghy lift
- Airconditioning
- Heating
- Solar panel
- New Alcantara salon ceiling
- New cockpit cover
- New cushions
- New exterior helm seat
- New exterior paint
- New antifouling
- New anodes
- New batteries
- Balanced and polished propellers