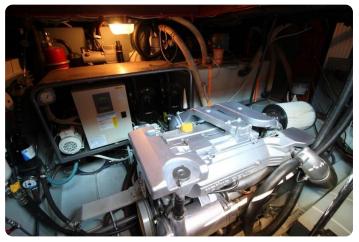

Unlike the offered competition this Grand Sturdy is equipped with the **full hydraulics package** for bow-thruster, stern-thruster, anchor winch and of course her stabilizers.

Powered by two nearly indestructible Vetus Deutz DTA44 marine diesel engines this quality yacht offers power under all circumstances. The 140hp engines are chosen for their lifespan and the ability of delivering full hydraulic power at idle.

### Engines, controls, generator and misc.

- Vetus Deutz DTA44, 2 x 140 hp with **596 hours** only.
- ZF 450H gearbox 2,5:1
- MT3 morse controls
- Onan Marine diesel generator 7Kw with 133 hours only.
- Vetus Hydraulic Stabilizers