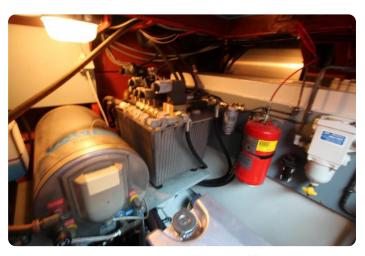

### Engines, controls, generator and misc.

- Vetus Deutz DTA44, 2 x 140 hp with **596 hours** only.
- ZF 450H gearbox 2,5:1
- MT3 morse controls
- Onan Marine diesel generator 7Kw with 133 hours only.
- Vetus Hydraulic Stabilizers

- Aquadrive ModuLine thrust bearings
- Mastervolt charger
- Mastervolt inverter
- Raymarine Charplotter
- Raymarine Radar
- Raymarine Autopilot
- Raymarine VHF
- Raymarine speedometer
- Raymarine depth sounder
- Raymarine TriData
- Raymarine Wind direction and speed
- SeaTel Satellite TV and phone
- Exalto wiper/wash control with synchronizer
- High Power alternators