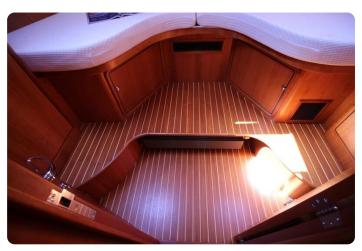

#### **Materials**

- Sound proof engine room: 18mm+sound dampening laver+12mm
- Solid teak decks
- Sound and thermic insulation
- Paint: AwlGrip high gloss 2 component
- Railings: Stainless steel 316 polished
- Hull: 6mm
- Decks: 5mm
- Superstructure: 4mm