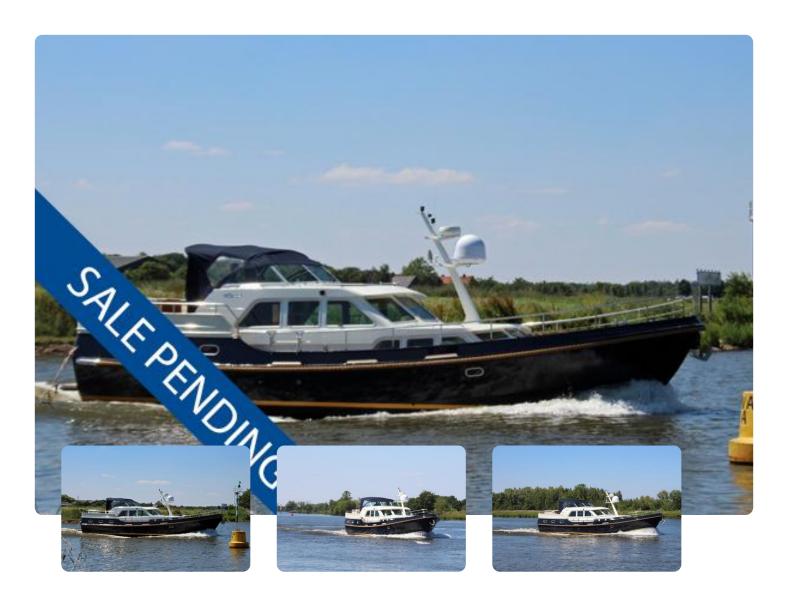

# Linssen Grand Sturdy 470 AC MkII Stabilizers

#### **SALE PENDING**

Boat location: The Netherlands / inside GrandYachts showroom

#### **EU-VAT-PAID / LIKE NEW CONDITION**

164 Pictures on our website grandyachts.eu and in high res upon request.

This **Linssen Grand Sturdy 470 AC MKII** is best described as a true high quality passage maker. This **first owner** from new **MKII stabilised version** was built to an extreme level of quality that only the renowned Linssen shipyard can produce.