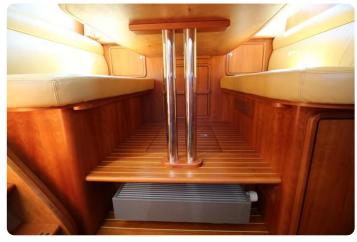

#### **Materials**

- Sound proof engine room: 18mm+sound dampening laver+12mm
- Solid teak decks
- Sound and thermic insulation
- Paint: AwlGrip high gloss 2 component
- Railings: Stainless steel 316 polished
- Hull: 6mm
- Decks: 5mm
- Superstructure: 4mm