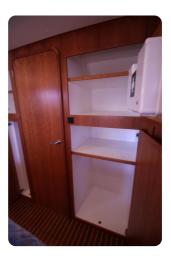

The yacht sleeps 4 in two double full beam staterooms, both with ensuite central heated bathrooms with separated shower rooms, wash basins and toilets. The dinette can provide another double berth when needed.

### Main features

- Hydraulic Stabilizers
- Hydraulic Bow thruster
- Hydraulic Stern thruster
- Hydraulic anchor winch (+100 metres of chain)
- · Hydraulic stainless gangway with remote
- · Hydraulic dinghy lift
- Airconditioning
- Heating
- Solar panel
- New Alcantara salon ceiling
- New cockpit cover
- New cushions
- New exterior helm seat
- New exterior paint
- New antifouling
- New anodes
- New batteries
- Balanced and polished propellers