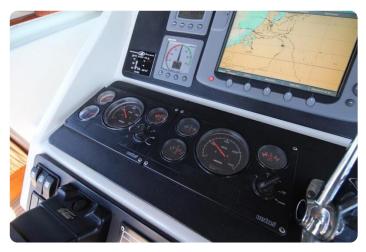

### Engines, controls, generator and misc.

- Vetus Deutz DTA44, 2 x 140 hp with **596 hours** only.
- ZF 450H gearbox 2,5:1
- MT3 morse controls
- Onan Marine diesel generator 7Kw with 133 hours only.
- Vetus Hydraulic Stabilizers

- Aquadrive ModuLine thrust bearings
- Mastervolt charger
- Mastervolt inverter
- Raymarine Charplotter
- Raymarine Radar
- Raymarine Autopilot
- Raymarine VHF
- Raymarine speedometer
- Raymarine depth sounder
- Raymarine TriData
- Raymarine Wind direction and speed
- SeaTel Satellite TV and phone
- Exalto wiper/wash control with synchronizer
- High Power alternators