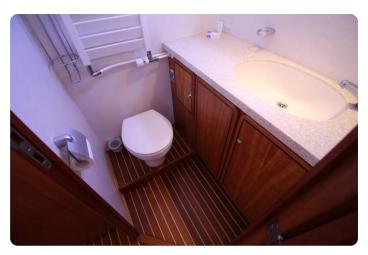

The yacht sleeps 4 in two double full beam staterooms, both with ensuite central heated bathrooms with separated shower rooms, wash basins and toilets. The dinette can provide another double berth when needed.