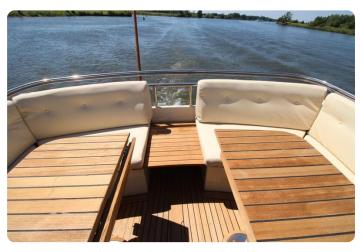

The yacht sleeps 4 in two double full beam staterooms, both with ensuite central heated bathrooms with separated shower rooms, wash basins and toilets. The dinette can provide another double berth when needed.

#### **Materials**

- Sound proof engine room: 18mm+sound dampening laver+12mm
- Solid teak decks
- Sound and thermic insulation
- Paint: AwlGrip high gloss 2 component
- Railings: Stainless steel 316 polished
- Hull: 6mm
- Decks: 5mm
- Superstructure: 4mm