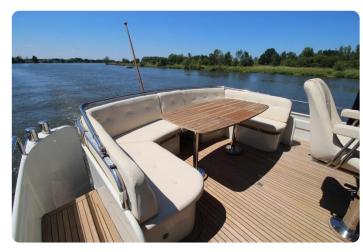

The yacht sleeps 4 in two double full beam staterooms, both with ensuite central heated bathrooms with separated shower rooms, wash basins and toilets. The dinette can provide another double berth when needed.

#### **Materials**

- Sound proof engine room: 18mm+sound dampening laver+12mm
- Solid teak decks
- Sound and thermic insulation
- Paint: AwlGrip high gloss 2 component
- Railings: Stainless steel 316 polished
- Hull: 6mm
- Decks: 5mm
- Superstructure: 4mm