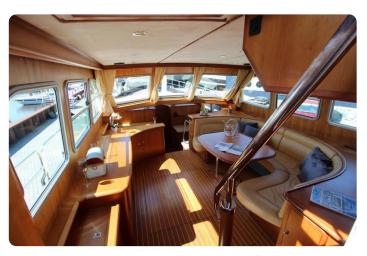

The yacht sleeps 4 in two double full beam staterooms, both with ensuite central heated bathrooms with separated shower rooms, wash basins and toilets. The dinette can provide another double berth when needed.

# Images

Linssen Grand Sturdy 470 AC MkII Stabilizers

Linssen Grand Sturdy 470 AC MkII Stabilizers

Linssen Grand Sturdy 470 AC MkII Stabilizers

Linssen Grand Sturdy 470 AC MkII Stabilizers

Linssen Grand Sturdy 470 AC MkII Stabilizers