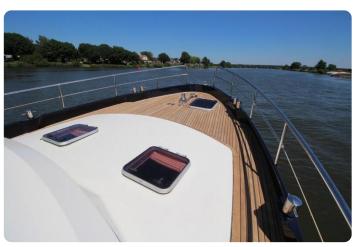

#### **Materials**

- Sound proof engine room: 18mm+sound dampening laver+12mm
- Solid teak decks
- Sound and thermic insulation
- Paint: AwlGrip high gloss 2 component
- Railings: Stainless steel 316 polished
- Hull: 6mm
- Decks: 5mm
- Superstructure: 4mm

#### **Dimensions:**

Length:14.70mBeam: 4.47mDraft: 1.36m

• Air draft: 3.13m with lowered mast

• Weight: 21.580 Kg empty

• Weight loaded: 23.750 Kg loaded

Viewing of this  ${\bf Mark\ II}$  Linssen Grand Sturdy is highly recommended.