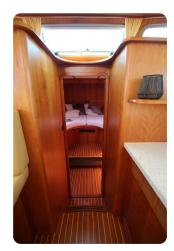

The yacht sleeps 4 in two double full beam staterooms, both with ensuite central heated bathrooms with separated shower rooms, wash basins and toilets. The dinette can provide another double berth when needed.