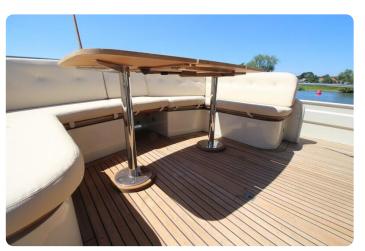

The yacht sleeps 4 in two double full beam staterooms, both with ensuite central heated bathrooms with separated shower rooms, wash basins and toilets. The dinette can provide another double berth when needed.

#### **Materials**

- Sound proof engine room: 18mm+sound dampening laver+12mm
- Solid teak decks
- Sound and thermic insulation
- Paint: AwlGrip high gloss 2 component
- Railings: Stainless steel 316 polished
- Hull: 6mm
- Decks: 5mm
- Superstructure: 4mm