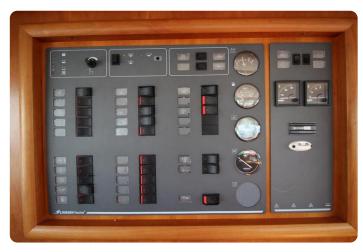

### Engines, controls, generator and misc.

- Vetus Deutz DTA44, 2 x 140 hp with **596 hours** only.
- ZF 450H gearbox 2,5:1
- MT3 morse controls
- Onan Marine diesel generator 7Kw with 133 hours only.
- Vetus Hydraulic Stabilizers

- Aquadrive ModuLine thrust bearings
- Mastervolt charger
- Mastervolt inverter
- Raymarine Charplotter
- Raymarine Radar
- Raymarine Autopilot
- Raymarine VHF
- Raymarine speedometer
- Raymarine depth sounder
- Raymarine TriData
- Raymarine Wind direction and speed
- SeaTel Satellite TV and phone
- Exalto wiper/wash control with synchronizer
- High Power alternators