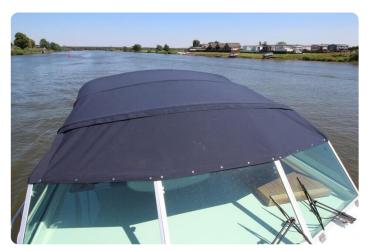

### Main features

- Hydraulic Stabilizers
- Hydraulic Bow thruster
- Hydraulic Stern thruster
- Hydraulic anchor winch (+100 metres of chain)
- · Hydraulic stainless gangway with remote
- · Hydraulic dinghy lift
- Airconditioning
- Heating
- Solar panel
- New Alcantara salon ceiling
- New cockpit cover
- New cushions
- New exterior helm seat
- New exterior paint
- New antifouling
- New anodes
- New batteries
- Balanced and polished propellers