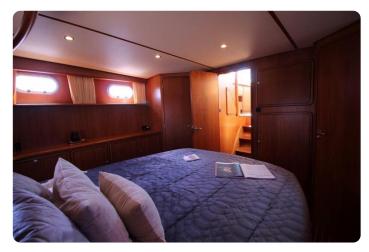

The yacht sleeps 4 in two double full beam staterooms, both with ensuite central heated bathrooms with separated shower rooms, wash basins and toilets. The dinette can provide another double berth when needed.