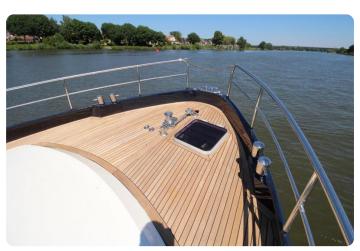

#### **Materials**

- Sound proof engine room: 18mm+sound dampening laver+12mm
- Solid teak decks
- Sound and thermic insulation
- Paint: AwlGrip high gloss 2 component
- Railings: Stainless steel 316 polished
- Hull: 6mm
- Decks: 5mm
- Superstructure: 4mm

#### **Dimensions:**

Length:14.70mBeam: 4.47mDraft: 1.36m

• Air draft: 3.13m with lowered mast

• Weight: 21.580 Kg empty

• Weight loaded: 23.750 Kg loaded

Viewing of this  ${\bf Mark\ II}$  Linssen Grand Sturdy is highly recommended.