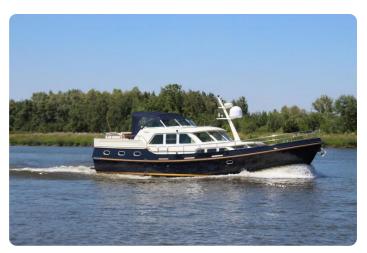

# Linssen Grand Sturdy 470 AC MkII Stabilizers

#### **EU-VAT-PAID / LIKE NEW CONDITION**

164 Pictures on our website grandyachts.eu and in high res upon request.

This **Linssen Grand Sturdy 470 AC MKII** is best described as a true high quality passage maker. This **first owner** from new **MKII stabilised version** was built to an extreme level of quality that only the renowned Linssen shipyard can produce.