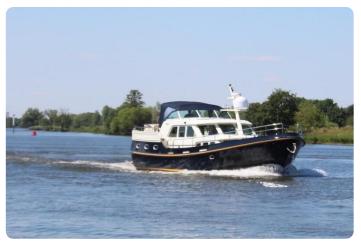

# Linssen Grand Sturdy 470 AC MkII Stabilizers

#### **EU-VAT-PAID / LIKE NEW CONDITION**

164 Pictures on our website grandyachts.eu and in high res upon request.

This **Linssen Grand Sturdy 470 AC MKII** is best described as a true high quality passage maker. This **first owner** from new **MKII stabilised version** was built to an extreme level of quality that only the renowned Linssen shipyard can produce.