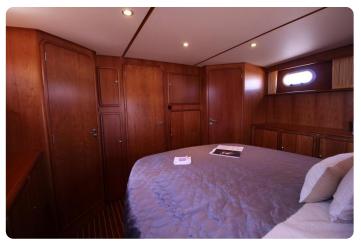

The yacht sleeps 4 in two double full beam staterooms, both with ensuite central heated bathrooms with separated shower rooms, wash basins and toilets. The dinette can provide another double berth when needed.