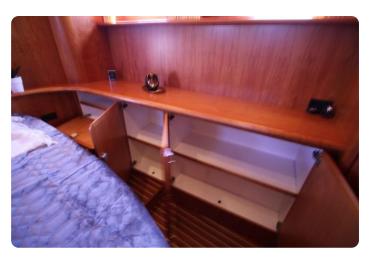

The yacht sleeps 4 in two double full beam staterooms, both with ensuite central heated bathrooms with separated shower rooms, wash basins and toilets. The dinette can provide another double berth when needed.

# Images

Linssen Grand Sturdy 470 AC MkII Stabilizers

Linssen Grand Sturdy 470 AC MkII Stabilizers

Linssen Grand Sturdy 470 AC MkII Stabilizers

Linssen Grand Sturdy 470 AC MkII Stabilizers

Linssen Grand Sturdy 470 AC MkII Stabilizers