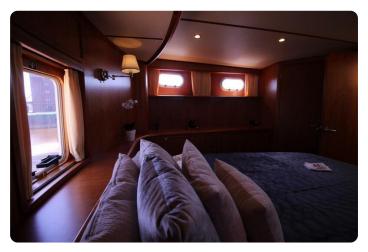

The yacht sleeps 4 in two double full beam staterooms, both with ensuite central heated bathrooms with separated shower rooms, wash basins and toilets. The dinette can provide another double berth when needed.