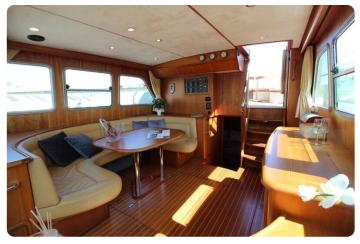

#### **EU-VAT-PAID / LIKE NEW CONDITION**

164 Pictures on our website grandyachts.eu and in high res upon request.

This **Linssen Grand Sturdy 470 AC MKII** is best described as a true high quality passage maker. This **first owner** from new **MKII stabilised version** was built to an extreme level of quality that only the renowned Linssen shipyard can produce.

The yacht sleeps 4 in two double full beam staterooms, both with ensuite central heated bathrooms with separated shower rooms, wash basins and toilets. The dinette can provide another double berth when needed.

She just is in an absolute gorgeous condition! Comes fully loaded with factory options for a very exceptional price.