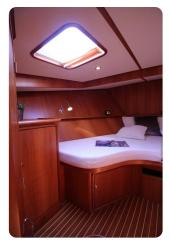

The yacht sleeps 4 in two double full beam staterooms, both with ensuite central heated bathrooms with separated shower rooms, wash basins and toilets. The dinette can provide another double berth when needed.