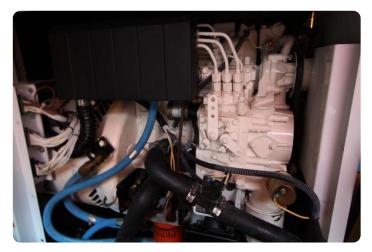

Unlike the offered competition this Grand Sturdy is equipped with the **full hydraulics package** for bow-thruster, stern-thruster, anchor winch and of course her stabilizers.

Powered by two nearly indestructible Vetus Deutz DTA44 marine diesel engines this quality yacht offers power under all circumstances. The 140hp engines are chosen for their lifespan and the ability of delivering full hydraulic power at idle.

### Engines, controls, generator and misc.

- Vetus Deutz DTA44, 2 x 140 hp with **596 hours** only.
- ZF 450H gearbox 2,5:1
- MT3 morse controls
- Onan Marine diesel generator 7Kw with 133 hours only.
- Vetus Hydraulic Stabilizers