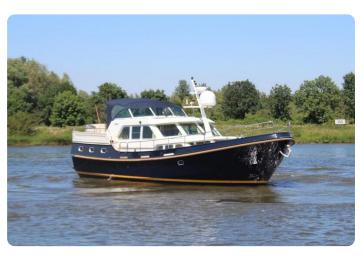

# Linssen Grand Sturdy 470 AC MkII Stabilizers

#### **EU-VAT-PAID / LIKE NEW CONDITION**

164 Pictures on our website grandyachts.eu and in high res upon request.

This **Linssen Grand Sturdy 470 AC MKII** is best described as a true high quality passage maker. This **first owner** from new **MKII stabilised version** was built to an extreme level of quality that only the renowned Linssen shipyard can produce.