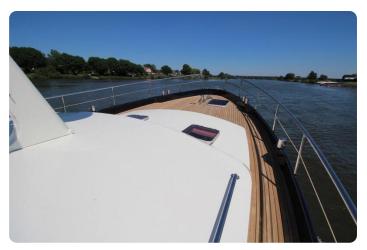

#### **Materials**

- Sound proof engine room: 18mm+sound dampening laver+12mm
- Solid teak decks
- Sound and thermic insulation
- Paint: AwlGrip high gloss 2 component
- Railings: Stainless steel 316 polished
- Hull: 6mm
- Decks: 5mm
- Superstructure: 4mm

#### **Dimensions:**

Length:14.70mBeam: 4.47mDraft: 1.36m

• Air draft: 3.13m with lowered mast

• Weight: 21.580 Kg empty

• Weight loaded: 23.750 Kg loaded

Viewing of this  ${\bf Mark\ II}$  Linssen Grand Sturdy is highly recommended.