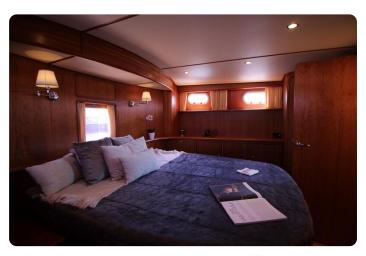

The yacht sleeps 4 in two double full beam staterooms, both with ensuite central heated bathrooms with separated shower rooms, wash basins and toilets. The dinette can provide another double berth when needed.