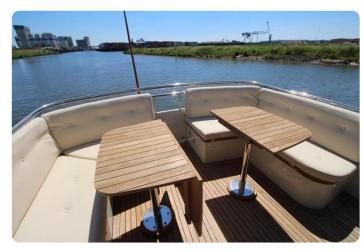

The yacht sleeps 4 in two double full beam staterooms, both with ensuite central heated bathrooms with separated shower rooms, wash basins and toilets. The dinette can provide another double berth when needed.

### Main features

- Hydraulic Stabilizers
- Hydraulic Bow thruster
- Hydraulic Stern thruster
- Hydraulic anchor winch (+100 metres of chain)
- · Hydraulic stainless gangway with remote
- · Hydraulic dinghy lift
- Airconditioning
- Heating
- Solar panel
- New Alcantara salon ceiling
- New cockpit cover
- New cushions
- New exterior helm seat
- New exterior paint
- New antifouling
- New anodes
- New batteries
- Balanced and polished propellers