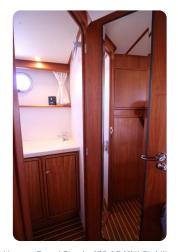

The yacht sleeps 4 in two double full beam staterooms, both with ensuite central heated bathrooms with separated shower rooms, wash basins and toilets. The dinette can provide another double berth when needed.