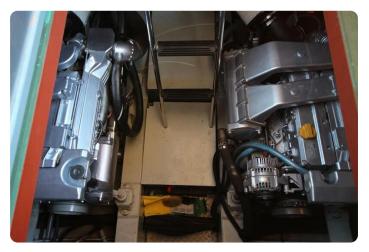

Unlike the offered competition this Grand Sturdy is equipped with the **full hydraulics package** for bow-thruster, stern-thruster, anchor winch and of course her stabilizers.

Powered by two nearly indestructible Vetus Deutz DTA44 marine diesel engines this quality yacht offers power under all circumstances. The 140hp engines are chosen for their lifespan and the ability of delivering full hydraulic power at idle.

### Engines, controls, generator and misc.

- Vetus Deutz DTA44, 2 x 140 hp with **596 hours** only.
- ZF 450H gearbox 2,5:1
- MT3 morse controls
- Onan Marine diesel generator 7Kw with 133 hours only.
- Vetus Hydraulic Stabilizers