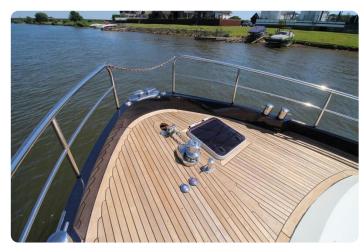

#### **Materials**

- Sound proof engine room: 18mm+sound dampening laver+12mm
- Solid teak decks
- Sound and thermic insulation
- Paint: AwlGrip high gloss 2 component
- Railings: Stainless steel 316 polished
- Hull: 6mm
- Decks: 5mm
- Superstructure: 4mm

#### **Dimensions:**

Length:14.70mBeam: 4.47mDraft: 1.36m

• Air draft: 3.13m with lowered mast

• Weight: 21.580 Kg empty

• Weight loaded: 23.750 Kg loaded

Viewing of this  ${\bf Mark\ II}$  Linssen Grand Sturdy is highly recommended.