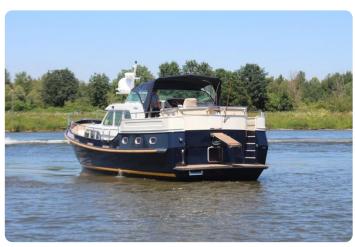

# Linssen Grand Sturdy 470 AC MkII Stabilizers

#### **EU-VAT-PAID / LIKE NEW CONDITION**

164 Pictures on our website grandyachts.eu and in high res upon request.

This **Linssen Grand Sturdy 470 AC MKII** is best described as a true high quality passage maker. This **first owner** from new **MKII stabilised version** was built to an extreme level of quality that only the renowned Linssen shipyard can produce.