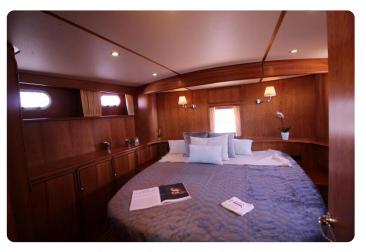

The yacht sleeps 4 in two double full beam staterooms, both with ensuite central heated bathrooms with separated shower rooms, wash basins and toilets. The dinette can provide another double berth when needed.