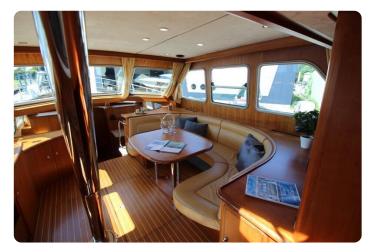

The yacht sleeps 4 in two double full beam staterooms, both with ensuite central heated bathrooms with separated shower rooms, wash basins and toilets. The dinette can provide another double berth when needed.

# Images

Linssen Grand Sturdy 470 AC MkII Stabilizers

Linssen Grand Sturdy 470 AC MkII Stabilizers

Linssen Grand Sturdy 470 AC MkII Stabilizers

Linssen Grand Sturdy 470 AC MkII Stabilizers

Linssen Grand Sturdy 470 AC MkII Stabilizers