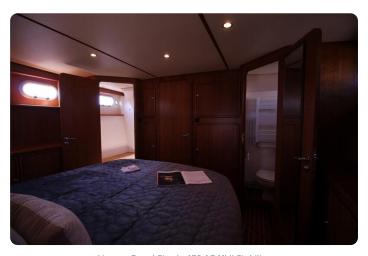

The yacht sleeps 4 in two double full beam staterooms, both with ensuite central heated bathrooms with separated shower rooms, wash basins and toilets. The dinette can provide another double berth when needed.