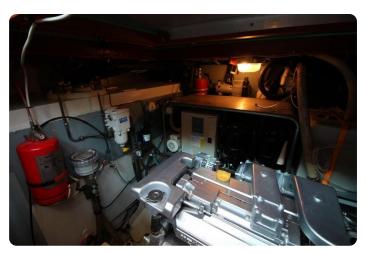

Unlike the offered competition this Grand Sturdy is equipped with the **full hydraulics package** for bow-thruster, stern-thruster, anchor winch and of course her stabilizers.

Powered by two nearly indestructible Vetus Deutz DTA44 marine diesel engines this quality yacht offers power under all circumstances. The 140hp engines are chosen for their lifespan and the ability of delivering full hydraulic power at idle.

### Engines, controls, generator and misc.

- Vetus Deutz DTA44, 2 x 140 hp with **596 hours** only.
- ZF 450H gearbox 2,5:1
- MT3 morse controls
- Onan Marine diesel generator 7Kw with 133 hours only.
- Vetus Hydraulic Stabilizers