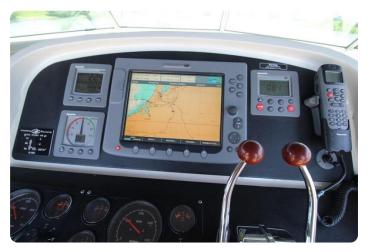

### Engines, controls, generator and misc.

- Vetus Deutz DTA44, 2 x 140 hp with **596 hours** only.
- ZF 450H gearbox 2,5:1
- MT3 morse controls
- Onan Marine diesel generator 7Kw with 133 hours only.
- Vetus Hydraulic Stabilizers

- Aquadrive ModuLine thrust bearings
- Mastervolt charger
- Mastervolt inverter
- Raymarine Charplotter
- Raymarine Radar
- Raymarine Autopilot
- Raymarine VHF
- Raymarine speedometer
- Raymarine depth sounder
- Raymarine TriData
- Raymarine Wind direction and speed
- SeaTel Satellite TV and phone
- Exalto wiper/wash control with synchronizer
- High Power alternators