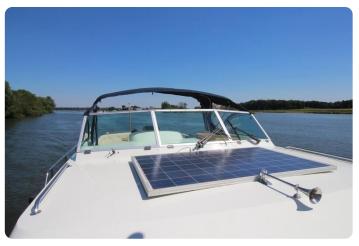

### Main features

- Hydraulic Stabilizers
- Hydraulic Bow thruster
- Hydraulic Stern thruster
- Hydraulic anchor winch (+100 metres of chain)
- · Hydraulic stainless gangway with remote
- · Hydraulic dinghy lift
- Airconditioning
- Heating
- Solar panel
- New Alcantara salon ceiling
- New cockpit cover
- New cushions
- New exterior helm seat
- New exterior paint
- New antifouling
- New anodes
- New batteries
- Balanced and polished propellers