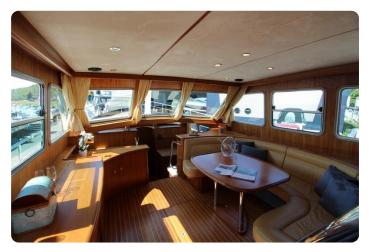

#### **EU-VAT-PAID / LIKE NEW CONDITION**

164 Pictures on our website grandyachts.eu and in high res upon request.

This **Linssen Grand Sturdy 470 AC MKII** is best described as a true high quality passage maker. This **first owner** from new **MKII stabilised version** was built to an extreme level of quality that only the renowned Linssen shipyard can produce.

The yacht sleeps 4 in two double full beam staterooms, both with ensuite central heated bathrooms with separated shower rooms, wash basins and toilets. The dinette can provide another double berth when needed.

She just is in an absolute gorgeous condition! Comes fully loaded with factory options for a very exceptional price.