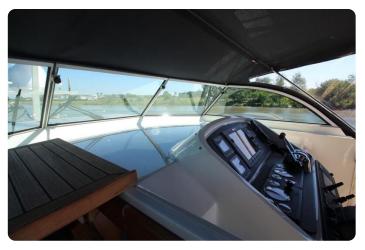

#### **EU-VAT-PAID / LIKE NEW CONDITION**

164 Pictures on our website grandyachts.eu and in high res upon request.

This **Linssen Grand Sturdy 470 AC MKII** is best described as a true high quality passage maker. This **first owner** from new **MKII stabilised version** was built to an extreme level of quality that only the renowned Linssen shipyard can produce.

### Main features

- Hydraulic Stabilizers
- Hydraulic Bow thruster
- Hydraulic Stern thruster
- Hydraulic anchor winch (+100 metres of chain)
- · Hydraulic stainless gangway with remote
- · Hydraulic dinghy lift
- Airconditioning
- Heating
- Solar panel
- New Alcantara salon ceiling
- New cockpit cover
- New cushions
- New exterior helm seat
- New exterior paint
- New antifouling
- New anodes
- New batteries
- Balanced and polished propellers