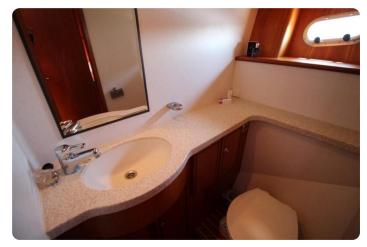

The yacht sleeps 4 in two double full beam staterooms, both with ensuite central heated bathrooms with separated shower rooms, wash basins and toilets. The dinette can provide another double berth when needed.