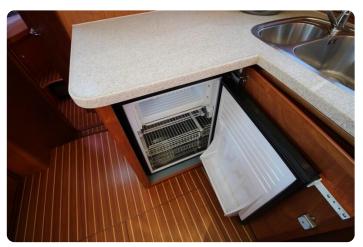

#### Tanks:

Fuel: 1662 litresFresh water: 660 litresBlack water: 220 litresGrey water: 220 litres