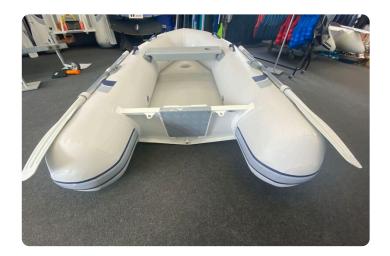

#### ΕN

Highfield RU 250 takes the inflatables to the next level. With person capacity for 3 this boat is not only compact and economical, but these boats are ideal as ship-to-shore tender. Comes with Foot pump, Oars, and Repair kit. No engine fitted max 6hp - Morgan Marine can supply a suitable new or used outboard engine. Morgan Marine are a UK dealer for Highfield Boats, the world's number one RIB manufacturer.