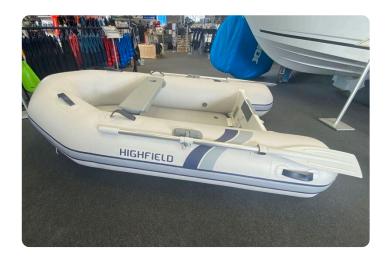

# Highfield RU 250

#### ΕN

Highfield RU 250 takes the inflatables to the next level. With person capacity for 3 this boat is not only compact and economical, but these boats are ideal as ship-to-shore tender. Comes with Foot pump, Oars, and Repair kit. No engine fitted max 6hp - Morgan Marine can supply a suitable new or used outboard engine. Morgan Marine are a UK dealer for Highfield Boats, the world's number one RIB manufacturer.

#### **General information**

| Make:      | Highfield |
|------------|-----------|
| Model:     | RU 250    |
| Year:      | 2025      |
| Condition: | New       |