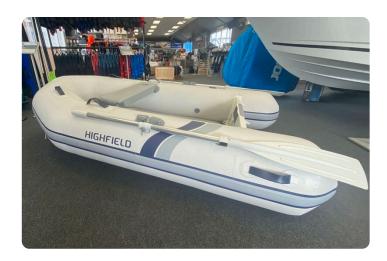

#### ΕN

Highfield RU 250 takes the inflatables to the next level. With person capacity for 3 this boat is not only compact and economical, but these boats are ideal as ship-to-shore tender. Comes with Foot pump, Oars, and Repair kit. No engine fitted max 6hp - Morgan Marine can supply a suitable new or used outboard engine. Morgan Marine are a UK dealer for Highfield Boats, the world's number one RIB manufacturer.

Machinery: No engine supplied. Morgan Marine have new and used outboard engines in stock.

Maximum engine - 6hp. Short Shaft