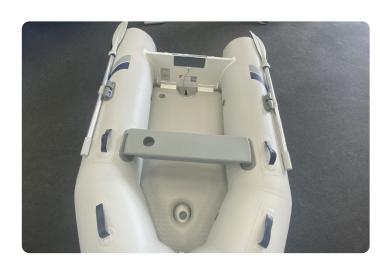

#### ΕN

Highfield RU 250 takes the inflatables to the next level. With person capacity for 3 this boat is not only compact and economical, but these boats are ideal as ship-to-shore tender. Comes with Foot pump, Oars, and Repair kit. No engine fitted max 6hp - Morgan Marine can supply a suitable new or used outboard engine. Morgan Marine are a UK dealer for Highfield Boats, the world's number one RIB manufacturer.

Machinery: No engine supplied. Morgan Marine have new and used outboard engines in stock.

Maximum engine - 6hp. Short Shaft