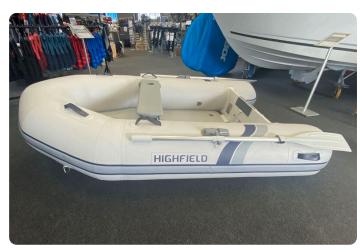

#### ΕN

Highfield RU 250 takes the inflatables to the next level. With person capacity for 3 this boat is not only compact and economical, but these boats are ideal as ship-to-shore tender. Comes with Foot pump, Oars, and Repair kit. No engine fitted max 6hp - Morgan Marine can supply a suitable new or used outboard engine. Morgan Marine are a UK dealer for Highfield Boats, the world's number one RIB manufacturer.

Machinery: No engine supplied. Morgan Marine have new and used outboard engines in stock.

Maximum engine - 6hp. Short Shaft