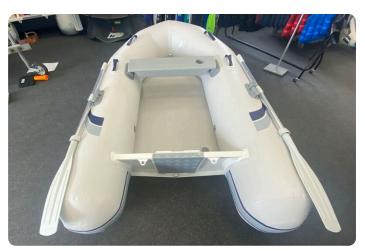

#### ΕN

Highfield RU 250 takes the inflatables to the next level. With person capacity for 3 this boat is not only compact and economical, but these boats are ideal as ship-to-shore tender. Comes with Foot pump, Oars, and Repair kit. No engine fitted max 6hp - Morgan Marine can supply a suitable new or used outboard engine. Morgan Marine are a UK dealer for Highfield Boats, the world's number one RIB manufacturer.