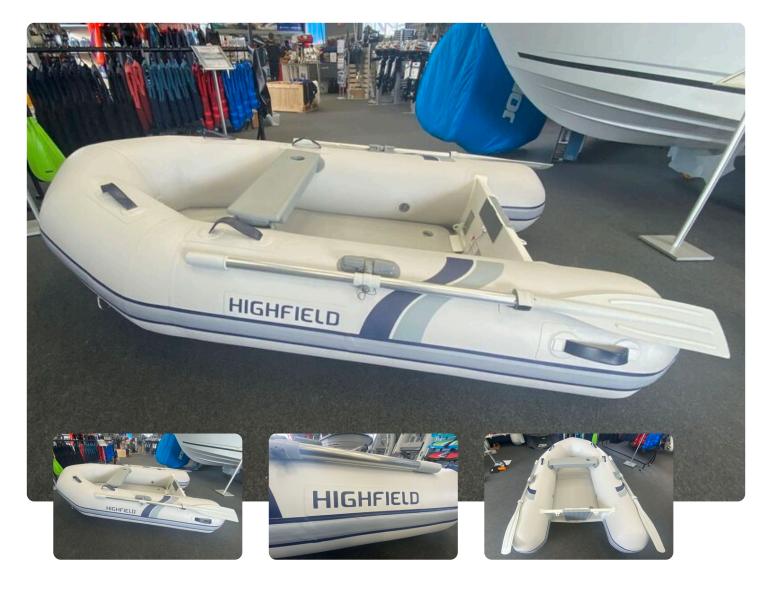

# Highfield RU 250

#### ΕN

Highfield RU 250 takes the inflatables to the next level. With person capacity for 3 this boat is not only compact and economical, but these boats are ideal as ship-to-shore tender. Comes with Foot pump, Oars, and Repair kit. No engine fitted max 6hp - Morgan Marine can supply a suitable new or used outboard engine. Morgan Marine are a UK dealer for Highfield Boats, the world's number one RIB manufacturer.

#### **General information**

| Make:      | Highfield |
|------------|-----------|
| Model:     | RU 250    |
| Year:      | 2025      |
| Condition: | New       |