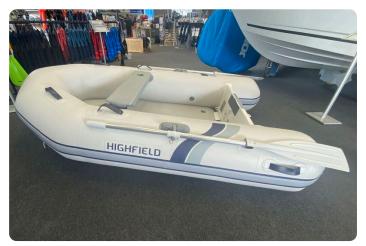

# Highfield RU 250

#### ΕN

Highfield RU 250 takes the inflatables to the next level. With person capacity for 3 this boat is not only compact and economical, but these boats are ideal as ship-to-shore tender. Comes with Foot pump, Oars, and Repair kit. No engine fitted max 6hp - Morgan Marine can supply a suitable new or used outboard engine. Morgan Marine are a UK dealer for Highfield Boats, the world's number one RIB manufacturer.

#### **General information**

| Make:      | Highfield |
|------------|-----------|
| Model:     | RU 250    |
| Year:      | 2025      |
| Condition: | New       |