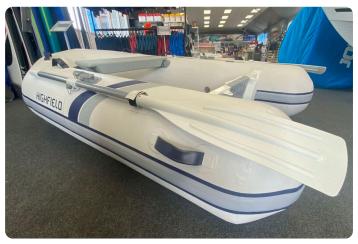

#### ΕN

Highfield RU 250 takes the inflatables to the next level. With person capacity for 3 this boat is not only compact and economical, but these boats are ideal as ship-to-shore tender. Comes with Foot pump, Oars, and Repair kit. No engine fitted max 6hp - Morgan Marine can supply a suitable new or used outboard engine. Morgan Marine are a UK dealer for Highfield Boats, the world's number one RIB manufacturer.

Machinery: No engine supplied. Morgan Marine have new and used outboard engines in stock.

Maximum engine - 6hp. Short Shaft